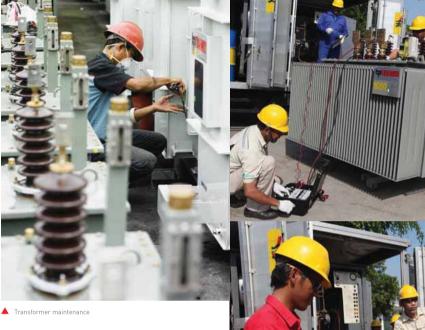

Transformer repairs and reconditioning

7. TRAFOINDO also provide various spare parts in stock including bushings, tap changers and many transformer accessories.

■ Transformer oil treatment

TRAFOINDO can perform various tests such as:

- 1. Oil tests for dielectric (BDV) strength, and power factor (tangent-delta).
- 2. Dissolved gas-in-oil analysis (DGA) by gas chromatography.
- 3. Winding resistance, insulation resistance, and turn-
- 4. Secondary current injection tests on relays (No load test).
- 5. Functional checks on transformer accessories such as buchholz relay, temperature and pressure alarm, and tripping devices.
- 6. Sweep Frequency Response Analysis (SFRA).
- 7. Various others.

For more details on the above tests and other transformer needs, please contact us.

Transformer testing and commissioning

■ DGA Laboratory

▼ Transformer rewinding